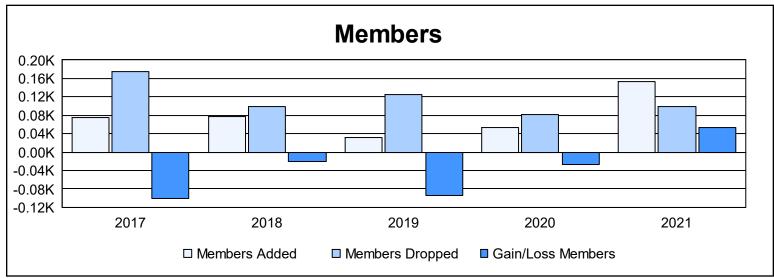

District O 4 As of June 2021 Cumulative

| Year      | New<br>Clubs | Dropped<br>Clubs | Gain/<br>Loss<br>Clubs | New<br>Members | Charter<br>Members | Reinstate<br>Members | Transfer<br>Members | Total<br>Member<br>Added | Total<br>Members<br>Dropped | Gain/<br>Loss<br>Members |
|-----------|--------------|------------------|------------------------|----------------|--------------------|----------------------|---------------------|--------------------------|-----------------------------|--------------------------|
| 2016-2017 | 1            | 5                | -4                     | 50             | 22                 | 1                    | 3                   | 76                       | 176                         | -100                     |
| 2017-2018 | 0            | 1                | -1                     | 71             | 1                  | 0                    | 6                   | 78                       | 98                          | -20                      |
| 2018-2019 | 0            | 3                | -3                     | 27             | 3                  | 2                    | 0                   | 32                       | 126                         | -94                      |
| 2019-2020 | 0            | 1                | -1                     | 43             | 0                  | 2                    | 9                   | 54                       | 81                          | -27                      |
| 2020-2021 | 2            | 1                | 1                      | 105            | 46                 | 0                    | 2                   | 153                      | 100                         | 53                       |
| Average   | 1            | 2                | -2                     | 59             | 14                 | 1                    | 4                   | 79                       | 116                         | -38                      |